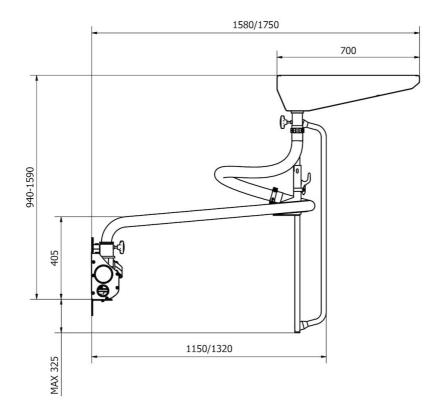

When the system is not in use, the arm unit can be positioned out of the way along the pit wall thanks to the swivelling arm and the adjustable height of the collection bowl. The rail can have either one or more trolley/arm units.