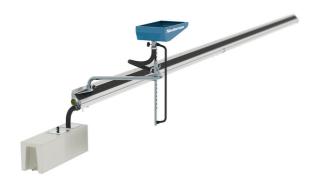

# Flexible waste oil rail with cleanable filter for long lifetime. The covered rail secures a healthier and safer working environment in your vehicle service center.

Nederman Waste oil rail is a well covered rail prepared for ventilation to avoid odours in grease pits. High flow funnel and arms secure againts spillage, and is easily adjustable. The rail is mounted with a small incline along the work pit, which makes the waste oil automatically flow to the end of the rail where it is temporarily stored in an 80 litre tank with filter and pump control. The waste oil can then either be drained or be pumped into a central waste oil tank.

When the system is not in use, the arm unit can be positioned out of the way along the pit wall thanks to the swivelling arm and the adjustable height of the collection bowl. The rail can have either one or more trolley/arm units.

- The covered rail prepared for ventilation improves the health and safety for personnel - avoiding odour and cancerogenic fumes.
- The adjustable high flow funnel and arm is flexible, ergonomic and easy to move into right position to prevent spilage, thereby securing a safer work environment.
- The flexible arm is easy to stow away to make space in the pit, when not used.
- Intermediate tank with cleanable filter secures long lifetime of filter and optimized operation of the pump.