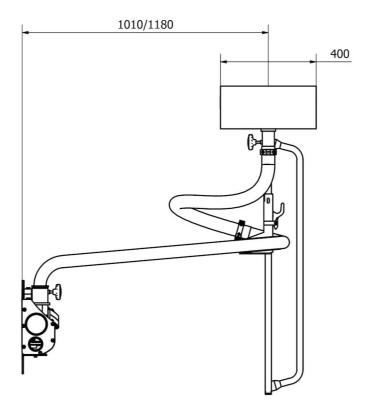

When the system is not in use, the arm unit can be positioned out of the way along the pit wall thanks to the swivelling arm and the adjustable height of the collection bowl. The rail can have either one or more trolley/arm units.