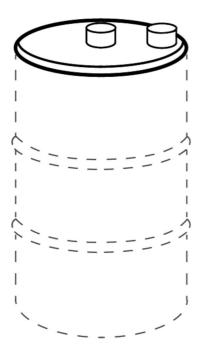

## Coarse material separator

Pre-separator consisting of a steel lid with an inlet and an outlet for connection to the pipe work for pre-separation of coarse material, metal chips and cutting fluids.

The lid can be placed on top of a standard size 200 litre oil drum with a diameter of  $600\,\mathrm{mm}$ .

To empty the unit the vacuum must be witched of and the lid removed. The lid should be connected with a flexible hose for easy access. Sponge rubber gasket included.

Note: the 200 litre oil drum is not included.