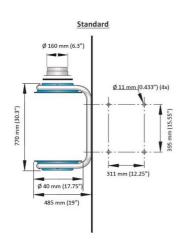

|
| Powierzchnia filtracyjna (m²)         | 17,2                                            |
| Materiał filtracyjny                  | Nanofiber surface layer on 80/20 base           |
| Waga (kg)                             | 7 (excl. mounting frame)                        |
| Wyjaśnienie do danych<br>technicznych | Filter efficiency - MERV 15 ISO 16890; ePM1 80% |
| Filter Area (m²)                      |                                                 |



| Zdjęcie | Model     |
|---------|-----------|
|         | 12613244* |

<sup>\*</sup>Filter efficiency - MERV 15 ISO 16890; ePM1 80%



| Akcesoria |                         | Nr części |
|-----------|-------------------------|-----------|
|           | MFS - mocowanie ścienne | 12600644  |







MFS dimensions