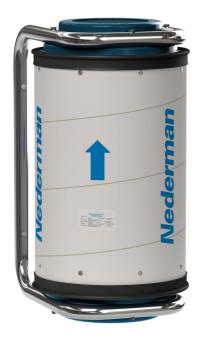

Effective and energy efficient filtration for fume, smoke and dry contaminate.

MFS Nano offers simple and cost effective clean air solution for industrial processes generating smoke, dust or fume including welding, soldering, mixing and others. It conveniently mounts to walls, beams, workstations or weld cell hoods saving valuable floor space. Both extraction arms or hoods and exhaust fans or duct can be mounted and supported directly to the MFS filter frame creating a complete and economical filter solution. Clean air can be recirculated to save energy or exhausted where required.