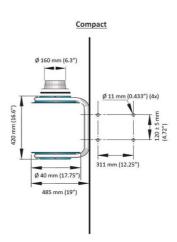

|
| Powierzchnia filtracyjna (m²)         | 17,2                                            |
| Materiał filtracyjny                  | Nanofiber surface layer on 80/20 base           |
| Waga (kg)                             | 7 (excl. mounting frame)                        |
| Wyjaśnienie do danych<br>technicznych | Filter efficiency - MERV 15 ISO 16890; ePM1 80% |
| Filter Area (m²)                      |                                                 |



| Zdjęcie | Model     |
|---------|-----------|
|         | 12613244* |

<sup>\*</sup>Filter efficiency - MERV 15 ISO 16890; ePM1 80%



| Akcesoria |                         | Nr części |
|-----------|-------------------------|-----------|
|           | MFS - mocowanie ścienne | 12600644  |







MFS dimensions