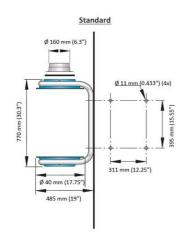

| 1,200                                           |
| Площадь фильтра (м²)           | 17,2                                            |
| Фильтрующий материал           | Nanofiber surface layer on 80/20 base           |
| Вес (кг)                       | 7 (excl. mounting frame)                        |
| Пояснение к техническим данным | Filter efficiency - MERV 15 ISO 16890; ePM1 80% |
| Filter Area (m²)               |                                                 |



| [image] | [model]   |
|---------|-----------|
|         | 12613244* |

<sup>\*</sup>Filter efficiency - MERV 15 ISO 16890; ePM1 80%



| [accessory] |                               | [partno] |
|-------------|-------------------------------|----------|
|             | MFS Настенный кронштейн комп. | 12600644 |







MFS dimensions