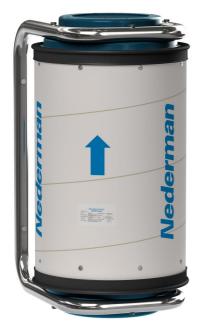

Effective and energy efficient filtration for fume, smoke and dry contaminate.

MFS Nano offers simple and cost effective clean air solution for industrial processes generating smoke, dust or fume including welding, soldering, mixing and others. It conveniently mounts to walls, beams, workstations or weld cell hoods saving valuable floor space. Both extraction arms or hoods and exhaust fans or duct can be mounted and supported directly to the MFS filter frame creating a complete and economical filter solution. Clean air can be recirculated to save energy or exhausted where required.

- Easy to install, operate and maintain filtration solution that can be mounted almost anywhere.
- Nanofiber offers excellent filtration efficiency, dust holding capacity and extended filter life.
- Modular design, inlet / outlet options, accessories and filter options adapt to unique requirements.
- Innovative filter design for effective filtration and reduced exposure during service.
- Recirculating clean air where allowed versus exhausting saves energy and reduces operating costs.