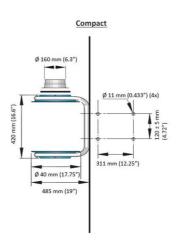

| 1,200                                           |
| Площадь фильтра (м²)           | 17,2                                            |
| Фильтрующий материал           | Nanofiber surface layer on 80/20 base           |
| Вес (кг)                       | 7 (excl. mounting frame)                        |
| Пояснение к техническим данным | Filter efficiency - MERV 15 ISO 16890; ePM1 80% |
| Filter Area (m²)               |                                                 |



| [image] | [model]   |
|---------|-----------|
|         | 12613244* |

<sup>\*</sup>Filter efficiency - MERV 15 ISO 16890; ePM1 80%



| [accessory] |                               | [partno] |
|-------------|-------------------------------|----------|
|             | MFS Настенный кронштейн комп. | 12600644 |







MFS dimensions