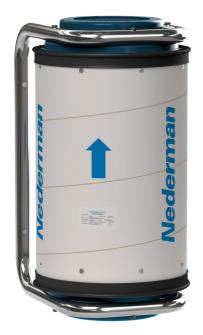

Effective and energy efficient filtration for fume, smoke and dry contaminate.

MFS Nano offers simple and cost effective clean air solution for industrial processes generating smoke, dust or fume including welding, soldering, mixing and others. It conveniently mounts to walls, beams, workstations or weld cell hoods saving valuable floor space. Both extraction arms or hoods and exhaust fans or duct can be mounted and supported directly to the MFS filter frame creating a complete and economical filter solution. Clean air can be recirculated to save energy or exhausted where required.