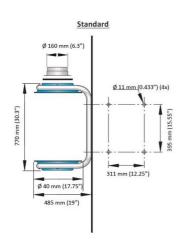

|  |
|--------------------|-------------------------------------------------|--|
| Hava Debisi (m³/h) | 1,200                                           |  |
| Filitre alanı (m²) | 17,2                                            |  |
| Filtre materyali   | Nanofiber surface layer on 80/20 base           |  |
| Ağırlık (kg)       | 7 (excl. mounting frame)                        |  |
| Teknik bilgi onayı | Filter efficiency - MERV 15 ISO 16890; ePM1 80% |  |
| Filter Area (m²)   |                                                 |  |



| [image] | [model]   |
|---------|-----------|
|         | 12613244* |

<sup>\*</sup>Filter efficiency - MERV 15 ISO 16890; ePM1 80%



| [accessory]              | [partno] |
|--------------------------|----------|
| MFS duvar desteği komple | 12600644 |







MFS dimensions