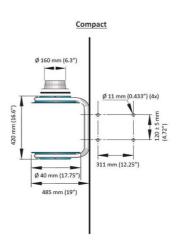

|
|--------------------|-------------------------------------------------|--|
| Hava Debisi (m³/h) | 1,200                                           |  |
| Filitre alanı (m²) | 17,2                                            |  |
| Filtre materyali   | Nanofiber surface layer on 80/20 base           |  |
| Ağırlık (kg)       | 7 (excl. mounting frame)                        |  |
| Teknik bilgi onayı | Filter efficiency - MERV 15 ISO 16890; ePM1 80% |  |
| Filter Area (m²)   |                                                 |  |



| [image] | [model]   |
|---------|-----------|
|         | 12613244* |

<sup>\*</sup>Filter efficiency - MERV 15 ISO 16890; ePM1 80%



| [accessory]              | [partno] |
|--------------------------|----------|
| MFS duvar desteği komple | 12600644 |







MFS dimensions