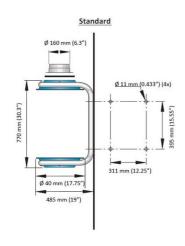

| MFS Compact Assembly,<br>HEPA H14 | Microfibre glass (HEPA H14 acc. to EN 1822).        | 5 (excl. mounting frame) | 5                | 12613144* |

<sup>\*</sup>Filter efficiency - 99.995% @ 0.2 µm H14 Certified HEPA



## MFS HEPA





MFS dimensions