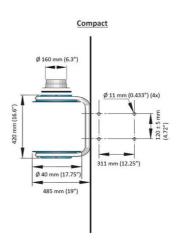

| MFS Compact Assembly,<br>HEPA H14 | Microfibre glass (HEPA H14 acc. to EN 1822).        | 5 (excl. mounting frame) | 5                | 12613144* |

<sup>\*</sup>Filter efficiency - 99.995% @ 0.2 µm H14 Certified HEPA



## MFS HEPA





MFS dimensions