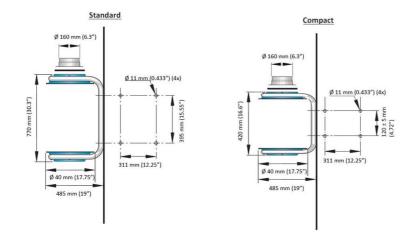

--------------------|--------------------------|------------------|-----------|
|         | MFS Assembly, HEPA H14            | Microfibre glass (HEPA H14<br>according to EN 1822) | 7 (excl. mounting frame) | 14               | 12612944* |
|         | MFS Compact Assembly,<br>HEPA H14 | Microfibre glass (HEPA H14<br>acc. to EN 1822).     | 5 (excl. mounting frame) | 5                | 12613144* |

\*Filter efficiency - 99.995% @ 0.2 μm H14 Certified HEPA



|  | [partno]                                         |          |
|--|--------------------------------------------------|----------|
|  | Support mural compl. MFS                         | 12600644 |
|  | MFS, Replacement Cartridge Kit, HEPA H14         | 12612844 |
|  | MFS Compact, Replacement Cartridge Kit, HEPA H14 | 12613044 |





MFS dimensions