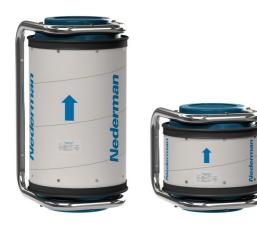

Certified HEPA filters for fine filtration and polish filters in industrial or commercial settings.

MFS HEPA offers a simple and cost effective clean air solutions for commercial and industrial processes in schools, laboratories, dental offices and factories. The filter frame can be mounted directly to walls, beams, counters or in drop ceilings saving valuable work space. The inlet can be directly connected to extraction arms or hoods used to capture contaminant at the source. Integral fans or duct connect directly to the filter outlet allowing air to be recirulated or exhausted outdoors when necessary or regulations require.

The modular design allows the full range of MFS filters to be grouped together to expand capacity or filtration capability for small and large operations. Options and accessories are available for automated operation, improved service and reduce sound level.