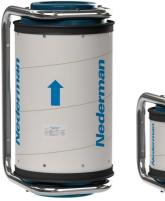

# MFS HEPA

Certified HEPA filters for fine filtration and polish filters in industrial or commercial settings.

MFS HEPA offers a simple and cost effective clean air solutions for commercial and industrial processes in schools, laboratories, dental offices and factories. The filter frame can be mounted directly to walls, beams, counters or in drop ceilings saving valuable work space. The inlet can be directly connected to extraction arms or hoods used to capture contaminant at the source. Integral fans or duct connect directly to the filter outlet allowing air to be recirulated or exhausted outdoors when necessary or regulations require.

The modular design allows the full range of MFS filters to be grouped together to expand capacity or filtration capability for small and large operations. Options and accessories are available for automated operation, improved service and reduce sound level.