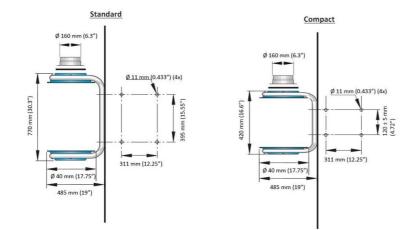

-----------------|-----------|
|         | MFS Assembly, HEPA H14            | Microfibre glass (HEPA H14<br>according to EN 1822) | 7 (excl. mounting frame) | 14               | 12612944* |
|         | MFS Compact Assembly,<br>HEPA H14 | Microfibre glass (HEPA H14<br>acc. to EN 1822).     | 5 (excl. mounting frame) | 5                | 12613144* |

\*Filter efficiency - 99.995% @ 0.2 µm H14 Certified HEPA



### MFS HEPA

|      | [accessory]                                      | [partno] |
|------|--------------------------------------------------|----------|
|      | MFS Настенный кронштейн комп.                    | 12600644 |
|      | MFS, Replacement Cartridge Kit, HEPA H14         | 12612844 |
| 1000 | MFS Compact, Replacement Cartridge Kit, HEPA H14 | 12613044 |



#### MFS HEPA



MFS dimensions