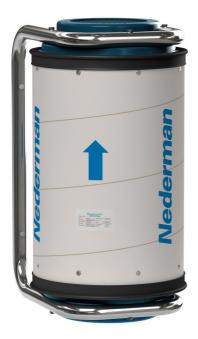

## MFS Carbon

Activated carbon filter that adsorbs gases, VOCs and odors.

MFS Carbon offers a simple and cost effective clean air solutions for processes that require gas or odor control such as additive manufacturing, 3D printing or lab work. The filter frame mounts directly to walls, beams or counters saving valuable work space. The inlet can be directly connected to extraction arms or hoods used to capture contaminant at the source. Integral fans or duct connect directly to the filter outlet allowing air to be recirulated or exhausted outdoors when necessary or regulations require.