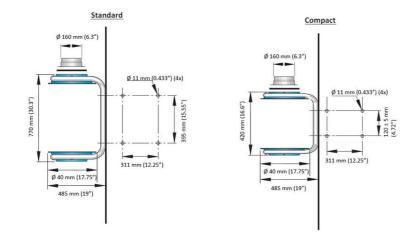

of air should not exceed 500 m3/h per filter unit. The lower the flow of air, the better the filtration ability/absorption.



#### MFS Carbon

| The | e remote server returned an unexpected response: (502) Bad Gateway. | The remote server<br>returned an<br>unexpected response:<br>(502) Bad Gateway. |
|-----|---------------------------------------------------------------------|--------------------------------------------------------------------------------|
|     | MFS Настенный кронштейн комп.                                       | 12600644                                                                       |
|     | MFS, Replacement Cartridge Kit, Carbon                              | 12603461                                                                       |



### MFS Carbon



MFS dimensions