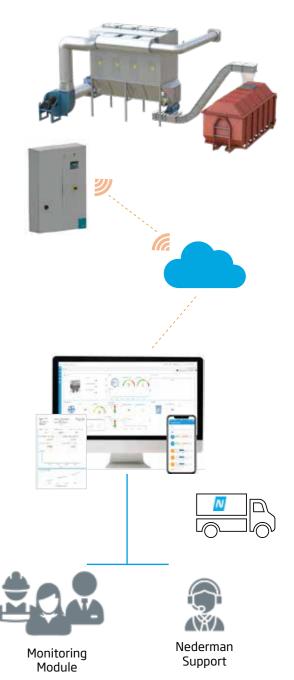

#### **Connected solutions**

We deliver complete system solutions, including smart automation technology, that collects all relevant data of your filtration system and related processes.

Once connected to the cloud, data is sent and stored on Insight enhancing the most advanced real time monitoring and remote view of your system allowing you round a clock access to your data, as well as enabling remote service and support through the myAir service concept from Nederman.

#### Digital monitoring

Our SmartFilters, including a wide range of equipment, are available with a huge variety of sensors allowing to collect all important data of your filtration system and related processes. Connected to Nederman Insight you enable access to your data remotely at any time.

### Smart approach to service

The MCP-Go offers advanced controls packages that supports digital monitoring through the Nederman Insight cloud-based platform. Sensors on key components and the process helps manufacturers avoid costly downtime, improve maintenance, and drive safety of your fume extraction solution.

Securtiy on site

The Insight gateway is certified to the highest level of industrial security standards (IEC 62443-2 certified). Data is received from sensors and communicated to the Insight cloud platform. Communication is outbound only and fully encrypted. Where cellular service is present, there is no need to connect the plant network.