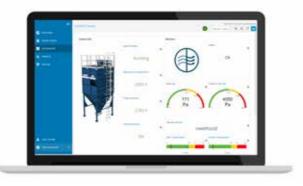

#### Insight dashboards

Nederman Insight includes user-defined dashboards, a visualisation tool transforming, presenting and organising live and historical data of your complete filtration system at one page. The dashboards come in a clear layout using symbols, figures and charts presenting the data in a human-readable information at glance.

- Most important data of your filtration system as an overview and full visualisation at one page •
- Clear view on actual system condition with included colored alarm thresholds ٠
- Navigation and displaying data through a time range selector to check certain periods or events in detail
- More detailed historic sensor and equipment data by one click on specific blocks of the dashboard
- Configurable dashboards as per your needs