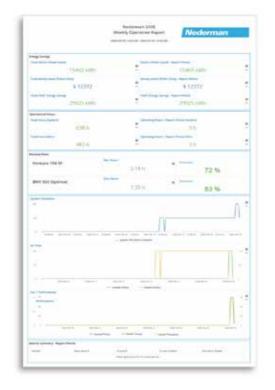

Reports - Periodic reports of specific insights into areas such as system health and performance as well as tracking sustainability targets and investment requirements, delivered directly to your mailbox for convenient tracking. Optional compliance reporting feature to create automated reports of explicit data that can be reported to third parties like government agencies.