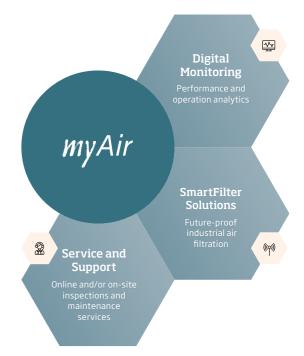

#### **Connected solutions**

We deliver complete system solutions, including smart automation technology, that collects all relevant data of your filtration system and related processes.

Once connected to the cloud, data is sent and stored on Insight enhancing the most advanced real time monitoring and remote view of your system allowing you round a clock access to your data, as well as enabling remote service and support through the myAir service concept from Nederman.

#### SmartFilters for smart technology

Nederman's SmartFilter family include a wide range of products suitable for a wide range of industries. Whether you need a pulse jet cartridge collector for weld fume, a high-vacuum collector for on tool machining or a baghouse for furniture manufacturing, we have a SmartFilter to meet your unique needs. Able to connect to the cloud - Insight ready!