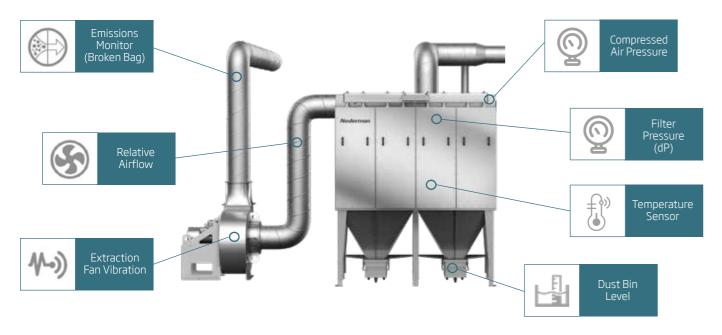

#### Digital monitoring

Our SmartFilters, including a wide range of equipment, are available with a huge variety of sensors allowing to collect all important data of your filtration system and related processes. Connected to Nederman Insight you enable access to your data remotely at any time.

Nederman Insight provides you with digital monitoring capabilities, allowing to have all relevant data available at your fingertips, have instant and detailed insights on your equipment performance and system health. The platform not only provides you with remote monitoring, but as well with automatic notifications and reports.