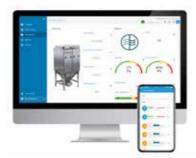

Providing live and remote monitoring, visualisation and performance tracking, the system continuously monitors your filtration system. To present the data and get the most value out of it, Nederman Insight includes user-defined dashboards, alarms and reports.

Live data is accessible via the web and mobile devices, as well as stored in the cloud for trending and performance analytics.

#### Insight dashboards

Nederman Insight includes user-defined dashboards, a visualisation tool transforming, presenting and organising live and historical data of your complete filtration system at one page. The dashboards come in a clear layout using symbols, figures and charts presenting the data in a human-readable information at glance.

- Most important data of your filtration system as an overview and full visualisation at one page •
- Clear view on actual system condition with included colored alarm thresholds ٠
- Navigation and displaying data through a time range selector to check certain periods or events in detail
- More detailed historic sensor and equipment data by one click on specific blocks of the dashboard
- Configurable dashboards as per your needs