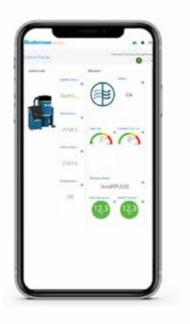

#### Insight dashboards

Nederman Insight includes user-defined dashboards, a visualisation tool transforming, presenting and organising live and historical data of your complete filtration system at one page. The dashboards come in a clear layout using symbols, figures and charts presenting the data in a human-readable information at glance.

- Most important data of your filtration system as an overview and full visualisation at one page •
- Clear view on actual system condition with included colored alarm thresholds ٠
- Navigation and displaying data through a time range selector to check certain periods or events in detail
- More detailed historic sensor and equipment data by one click on specific blocks of the dashboard
- Configurable dashboards as per your needs