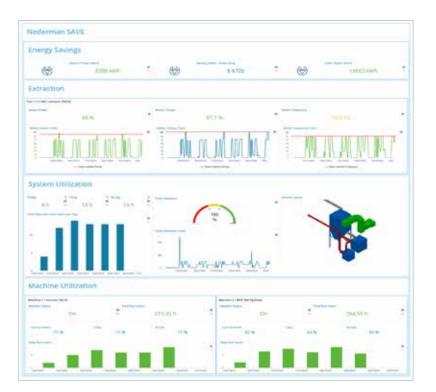

#### Nederman SAVE with Insight

Nederman SAVE is an innovative technology that optimises your filtration system performance and reduce energy consumption by up to 70%. SAVE determines the precise amount of airflow and pressure required for effective dust extraction and safe material transport by monitoring the process. The fan operation is adjusted to achieve the actual airflow and pressure required resulting in significant energy savings and reducing the risk of fire or explosion.

The data collected can be visualised through Nederman Insight as a convenient way to monitor and track total and individual machine utilisation, as well as energy savings and detailed extraction related data.