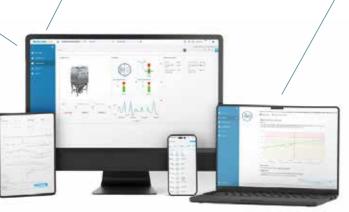

#### Nederman Insight platform features

Nederman Insight comes with several features integrated on its platform enhancing most advanced real time monitoring and remote view of your filtration system.

Dashboards - Real time information of the complete system based on equipment data and sensor signals. Intuitive interface built-up with easy possibility to adjust to your specific needs. Historical data available of all equipment.

Overview - Easy navigation on a world map showing all your sites and systems in a world card layout, including information on the system health by indicating alerts on a high-level overview.

Alarm Center - Collecting and showing all alarms in one place. Easy to navigate by filters and possibility to view alarms based on their status. Historical data is available to easily track and follow incidents and taken actions on the system.

Reports - Periodic reports of specific insights into areas such as system health and performance as well as tracking sustainability targets and investment requirements, delivered directly to your mailbox for convenient tracking. Optional compliance reporting feature to create automated reports of explicit data that can be reported to third parties like government agencies.

Service - Schedule all information around service; including upcoming service events and logging of service details. Tool that helps you to collect, track and follow service details directly trough the portal.